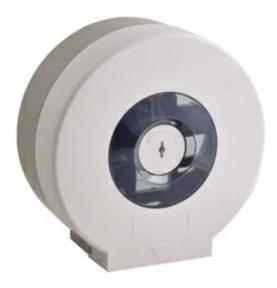

## **ML862**

Jumbo Toilet Roll Dispenser

## Specification

| Material       | Heavy Duty ABS                                      |
|----------------|-----------------------------------------------------|
| Finish/Specify | White Cover Plate with Grey Holder                  |
| Mounting       | Surface Mount Concealed Fix                         |
| Capacity       | Unit fitted with security lock                      |
| Features       | Standard Roll up to 108mm Wide Sheet x 300m<br>Long |