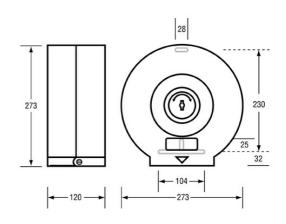

## **ML862**

Jumbo Toilet Roll Dispenser

## Specification

| Material       | Heavy Duty ABS                                      |
|----------------|-----------------------------------------------------|
| Finish/Specify | White Cover Plate with Grey Holder                  |
| Mounting       | Surface Mount Concealed Fix                         |
| Capacity       | Unit fitted with security lock                      |
| Features       | Standard Roll up to 108mm Wide Sheet x 300m<br>Long |